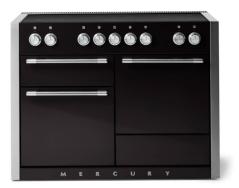

#### Inspiration:

48 in. AGA Mercury Gloss Black Bold, clean design with an art deco feel

Following are a few suggestions that pair with this style of range. More options at https://www.eurekalighting.com/