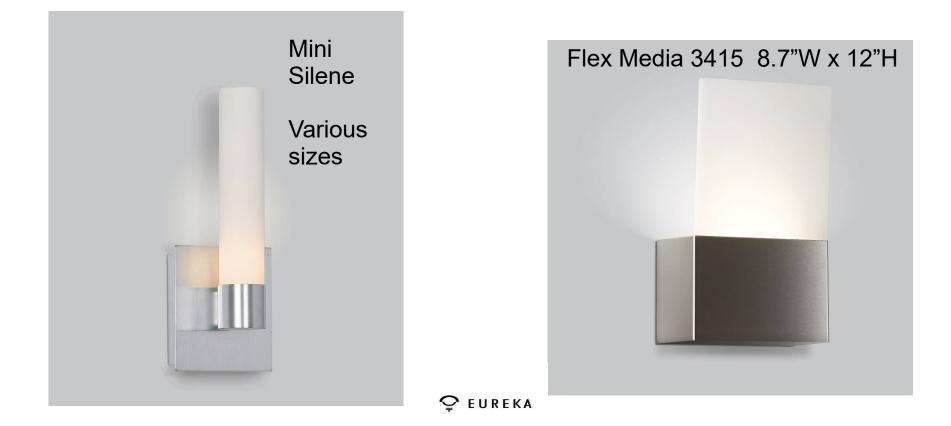

onsider two over island

|   | ) | • | u<br>1 | • | • | 8 |  |  |
|---|---|---|--------|---|---|---|--|--|
| - |   |   | -      |   |   |   |  |  |
|   |   |   |        |   |   |   |  |  |
|   |   |   |        |   |   |   |  |  |
|   | м |   |        |   |   |   |  |  |



https://www.eurekalighting.com/data/Export/Files/Document/SpecShee/4427-CEL.pdf

## "Drop Celeste"

https://www.eurekalighting.com/products/drop-celeste/

Kitchen Island Or Dining Table

Variety of configurations Shown in frost









Ring Sprocket CFD (dining)

"RING" More Options - Can pair with companion lighting – coordinating the Kitchen and Dining area







**Silene** Canopy Kitchen Island

one size does it all

## **RING** – Options

Can be Down lighting or Up lighting



#### $\mathbf{Q}$ EUREKA

## SCONCES





## **Moonrise Plus**

 $\mathbf{Q}$ eureka



## EXTERIOR LIGHTING

## https://www.eurekalighting.com/en/products/out/



### **Ceiling Fans – Exterior** See choices here:

https://www.luminancebrands.com/fans/outdoor/cf605grt.html



Wet Rated "Rip Tide" by Kathy Ireland (Formerly Emerson) DC motor. On display at Kitchen Icons (1<sup>st</sup> fl. Patio) Ceiling Fans – Interior By Kathy Ireland - Formerly Emerson



# AMHURST LED CEILING 54 inch. LED

• CONCORD FANS – Interior

### https://www.luminancebrands.com/fans/56ven5sn-dc-led.html



See more fans here: https://www.luminancebrands.com/fans.html



Contact us at 608-317-5700 to learn more about our Kitchen Icons curated lighting selections.

Quality. Style. Function