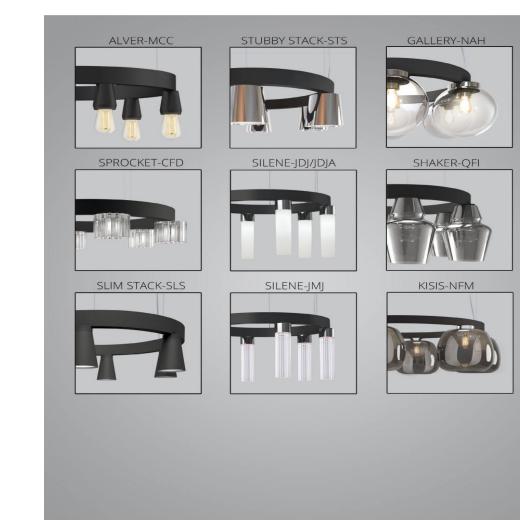

## "Drop Celeste"

https://www.eurekalighting.com/products/drop-celeste/

Kitchen Island Or Dining Table

Variety of configurations Shown in frost

Ring Sprocket CFD (dining)

"RING" More Options - Can pair with companion lighting – coordinating the Kitchen and Dining area

## **RING** – Options

Can be Down lighting or Up lighting