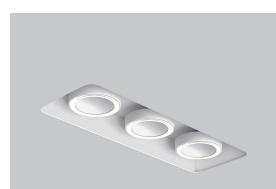

### "Outline" by Eureka

Multiple variations in black and white

https://www.eurekalighting.com/products/outline-5/

Trimless for new construction

"Metro" CEILING SUSPENDED 4266B-SNW 22 in wide

https://www.eurekalighting.con