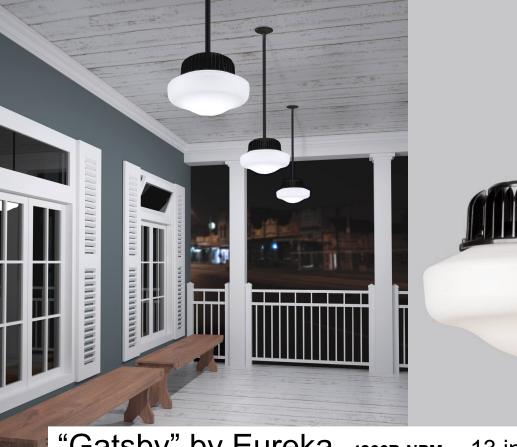

## "Gatsby" by Eureka 4266В-NPM 13 in wide. Consider 2 over Island https://www.eurekalighting.com/products/gatsby/