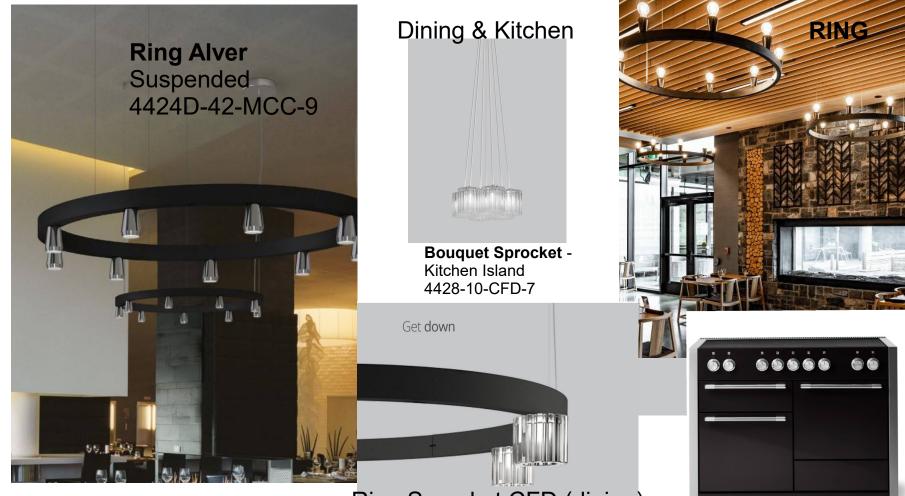

## "Drop Celeste"

https://www.eurekalighting.com/products/drop-celeste/

Kitchen Island Or Dining Table

Variety of configurations Shown in frost

Ring Sprocket CFD (dining)

"RING" More Options - Can pair with companion lighting – coordinating the Kitchen and Dining area

## **RING** – Options

Can be Down lighting or Up lighting