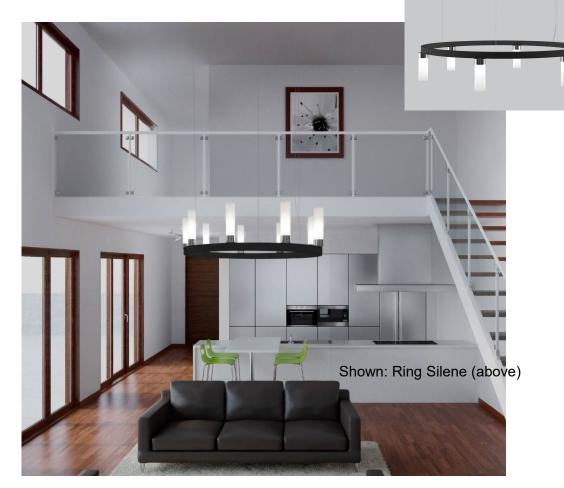

## "Drop Celeste"

https://www.eurekalighting.com/products/drop-celeste/

Kitchen Island Or Dining Table

Variety of configurations Shown in frost

Ring Sprocket CFD (dining)

"RING" More Options - Can pair with companion lighting – coordinating the Kitchen and Dining area

**Silene** Canopy Kitchen Island

one size does it all

## **RING** – Options

Can be Down lighting or Up lighting