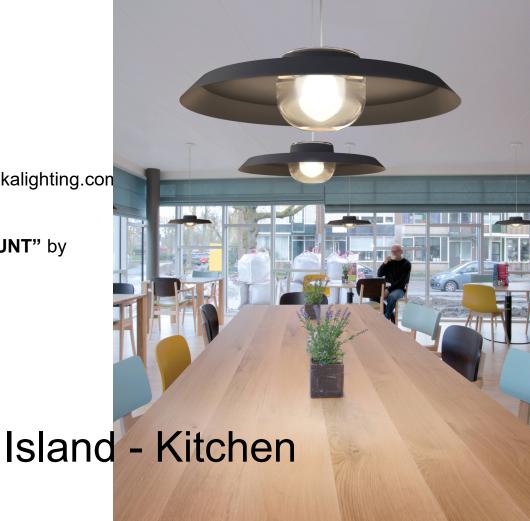

## "Gatsby" by Eureka 4266В-NPM 13 in wide. Consider 2 over Island https://www.eurekalighting.com/products/gatsby/