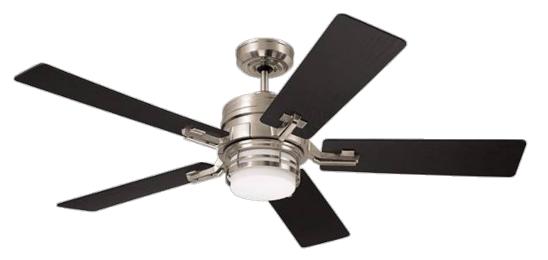

### **Ceiling Fans – Exterior** See choices here:

https://www.luminancebrands.com/fans/outdoor/cf605grt.html

Wet Rated "Rip Tide" by Kathy Ireland (Formerly Emerson) DC motor. On display at Kitchen Icons (1<sup>st</sup> fl. Patio) Ceiling Fans – Interior By Kathy Ireland - Formerly Emerson

# AMHURST LED CEILING 54 inch. LED

• CONCORD FANS – Interior