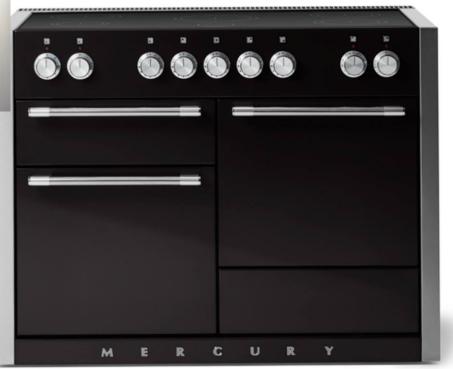

#### Inspiration:

48 in. AGA Mercury Gloss Black Bold, clean design with an art deco feel

Following are a few suggestions that pair with this style of range. More options at https://www.eurekalighting.com/