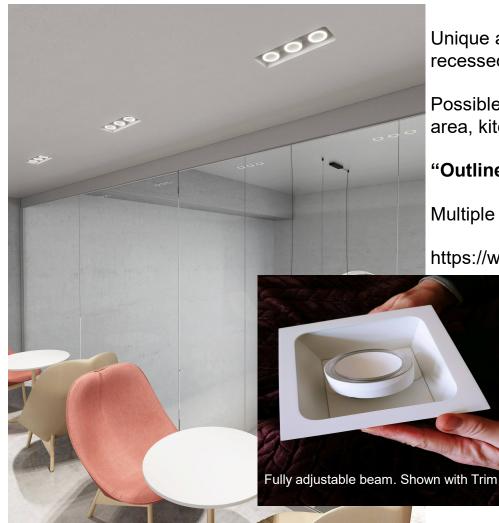

Unique alternative to traditional recessed can lighting.

Possible areas: Ceiling in great room area, kitchen.

### "Outline" by Eureka

Multiple variations in black and white

https://www.eurekalighting.com/products/outline-5/

Trimless for new construction

"Metro" CEILING SUSPENDED 4266B-SNW 22 in wide

https://www.eurekalighting.con