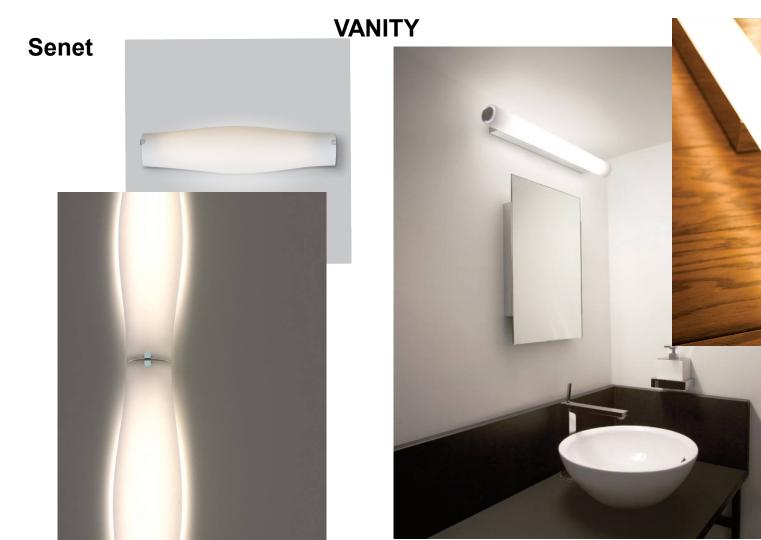

sider two over island

|   | ) | • | u<br>1 | • | • | 8 |  |  |
|---|---|---|--------|---|---|---|--|--|
| - |   |   | -      |   |   |   |  |  |
|   |   |   |        |   |   |   |  |  |
|   |   |   |        |   |   |   |  |  |
|   | м |   |        |   |   |   |  |  |



https://www.eurekalighting.com/data/Export/Files/Document/SpecShee/4427-CEL.pdf

## "Drop Celeste"

https://www.eurekalighting.com/products/drop-celeste/

Kitchen Island Or Dining Table

Variety of configurations Shown in frost









Ring Sprocket CFD (dining)

"RING" More Options - Can pair with companion lighting – coordinating the Kitchen and Dining area







**Silene** Canopy Kitchen Island

one size does it all

## **RING** – Options

Can be Down lighting or Up lighting



#### $\mathbf{Q}$ EUREKA

## SCONCES





## **Moonrise Plus**

 $\mathbf{Q}$ eureka



## EXTERIOR LIGHTING

## https://www.eurekalighting.com/en/products/out/



### **Ceiling Fans – Exterior** See choices here:

https://www.luminancebrands.com/fans/outdoor/cf605grt.html



Wet Rated "Rip Tide" by Kathy Ireland (Formerly Emerson) DC motor. On display at Kitchen Icons (1<sup>st</sup> fl. Patio) Ceiling Fans – Interior By Kathy Ireland - Formerly Emerson



# AMHURST LED CEILING 54 inch. LED

• CONCORD FANS – Interior

### https://www.luminancebrands.com/fans/56ven5sn-dc-led.html



See more fans here: https://www.luminancebrands.com/fans.html



Contact us at 608-317-5700 to learn more about our Kitchen Icons curated lighting selections.

Quality. Style. Function