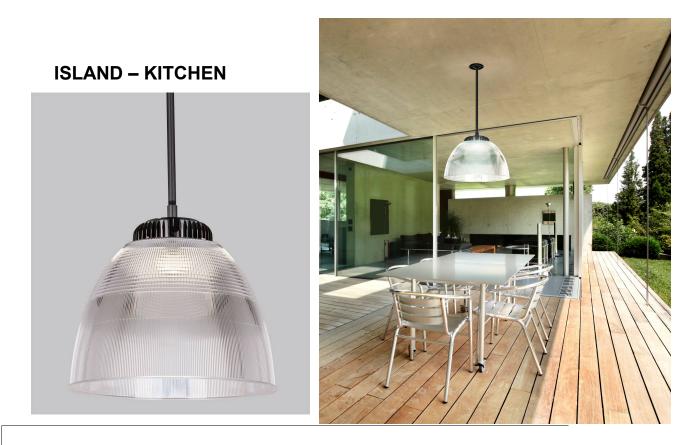

#### $\mathbf{Q}$ eureka

# Lighting Ideas -Residential Commercial quality

By Kitchen Icons - Building Products

Lighting designs to Compliment your Kitchen and dining.





#### Inspiration:

48 in. AGA Mercury Gloss Black Bold, clean design with an art deco feel



Following are a few suggestions that pair with this style of range. More options at https://www.eurekalighting.com/



Unique alternative to traditional recessed can lighting.

Possible areas: Ceiling in great room area, kitchen.

### "Outline" by Eureka

Multiple variations in black and white

https://www.eurekalighting.com/products/outline-5/



Trimless for new construction









"Metro" CEILING SUSPENDED 4266B-SNW 22 in wide

https://www.eurekalighting.con

22 in Wide "**COUNT**" by Eureka









## "Gatsby" by Eureka 4266В-NPM 13 in wide. Consider 2 over Island https://www.eurekalighting.com/products/gatsby/



## "DUKE"

## Island - Kitchen

https://www.eurekalighting.com/products/duke/ 13.6 inches wide. Consider two over island

|   | ) | • | u<br>1 | • | • | 8 |  |  |
|---|---|---|--------|---|---|---|--|--|
| - |   |   | -      |   |   |   |  |  |
|   |   |   |        |   |   |   |  |  |
|   |   |   |        |   |   |   |  |  |
|   | м |   |        |   |   |   |  |  |



https://www.eurekalighting.com/data/Export/Files/Document/SpecShee/4427-CEL.pdf

## "Drop Celeste"

https://www.eurekalighting.com/products/drop-celeste/

Kitchen Island Or Dining Tab