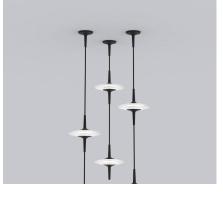

wide

https://www.eurekalighting.con

22 in Wide "**COUNT**" by Eureka









## "Gatsby" by Eureka 4266В-NPM 13 in wide. Consider 2 over Island https://www.eurekalighting.com/products/gatsby/



## "DUKE"

## Island - Kitchen

https://www.eurekalighting.com/products/duke/ 13.6 inches wide. Consider two over island

|   | ) | • | u<br>1 | • | • | 8 |  |  |
|---|---|---|--------|---|---|---|--|--|
| - |   |   | -      |   |   |   |  |  |
|   |   |   |        |   |   |   |  |  |
|   |   |   |        |   |   |   |  |  |
|   | м |   |        |   |   |   |  |  |



https://www.eurekalighting.com/data/Export/Files/Document/SpecShee/4427-CEL.pdf

## "Drop Celeste"

https://www.eurekalighting.com/products/drop-celeste/

Kitchen Island Or Dining Table

Variety of configurations Shown in frost









Ring Sprocket CFD (dining)

"RING" More Options - Can pair with companion lighting – coordinating the Kitchen and Dining area







**Silene** Canopy Kitchen Island

one size does it all

## **RING** – Options

Can be Down lighting or Up lighting



#### $\mathbf{Q}$ EUREKA

## SCONCES





## **Moonrise Plus**

 $\mathbf{Q}$ eureka



## EXTERIOR LIGHTING

## https://www.eurekalighting.com/en/products/out/



### **Ceiling Fans – Exterior** See choices here:

https://www.luminancebrands.com/fans/outdoor/cf605grt.html



Wet Rated "Rip Tide" by Kathy Ireland (Formerly Emerson) DC motor. On display at Kitchen Icons (1<sup>st</sup> fl. Patio) Ceiling Fans – Interior By Kathy Ireland - Formerly Emerson



# AMHURST LED CEILING 54 inch. LED

• CONCORD FANS – Interior

### https://www.lu