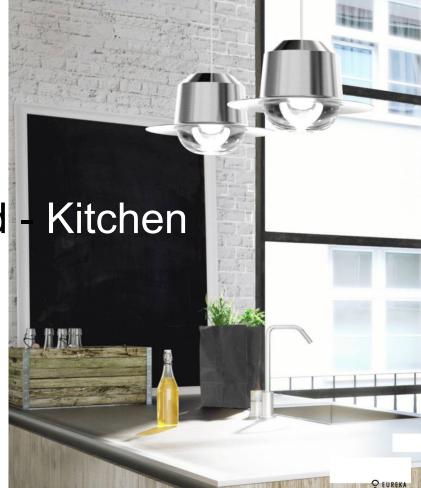

#### Inspiration:

48 in. AGA Mercury Gloss Black Bold, clean design with an art deco feel

Following are a few suggestions that pair with this style of range. More options at https://www.eurekalighting.com/

## Island - Kitchen

https://www.eurekalighting.com/products/duke/ 13.6 inches wide. Consider two over island

|   | ) | • | u<br>1 | • | • | 8 |  |  |
|---|---|---|--------|---|---|---|--|--|
| - |   |   | -      |   |   |   |  |  |
|   |   |   |        |   |   |   |  |  |
|   |   |   |        |   |   |   |  |  |
|   | м |   |        |   |   |   |  |  |