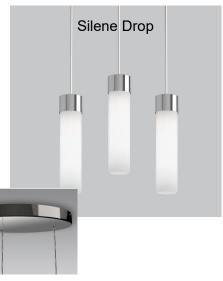

## "Drop Celeste"

https://www.eurekalighting.com/products/drop-celeste/

Kitchen Island Or Dining Table

Variety of configurations Shown in frost

Ring Sprocket CFD (dining)

"RING" More Options - Can pair with companion lighting – coordinating the Kitchen and Dining area

**Silene** Canopy Kitchen Island

one size does it all