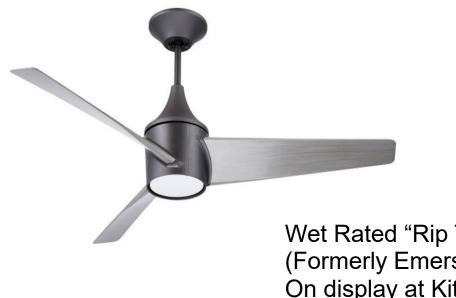

### **Ceiling Fans – Exterior** See choices here:

https://www.luminancebrands.com/fans/outdoor/cf605grt.html

Wet Rated "Rip Tide" by Kathy Ireland (Formerly Emerson) DC motor. On display at Kitchen Icons (1<sup>st</sup> fl. Patio) Ceiling Fans – Interior By Kathy Ireland - Formerly Emerson