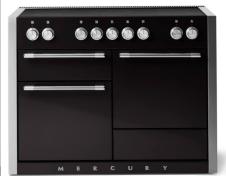

#### Inspiration:

48 in. AGA Mercury Gloss Black Bold, clean design with an art deco feel

Following are a few suggestions that pair with this style of range. More options at https://www.eurekalighting.com/