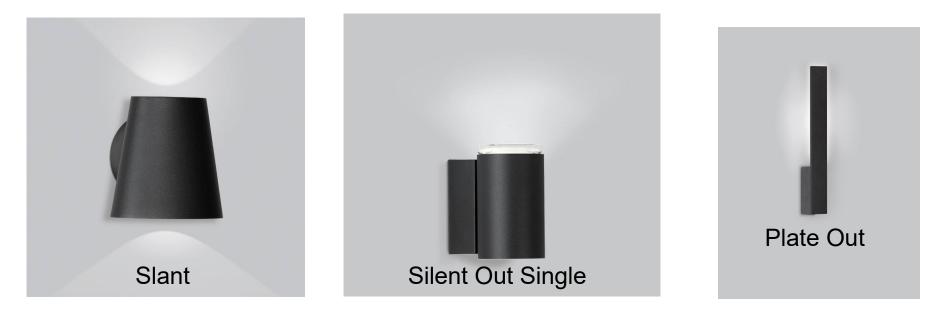

|   |   |   |  |  |
|   |   |   |        |   |   |   |  |  |
|   |   |   |        |   |   |   |  |  |
|   | м |   |        |   |   |   |  |  |



https://www.eurekalighting.com/data/Export/Files/Document/SpecShee/4427-CEL.pdf

## "Drop Celeste"

https://www.eurekalighting.com/products/drop-celeste/

Kitchen Island Or Dining Table

Variety of configurations Shown in frost









Ring Sprocket CFD (dining)

"RING" More Options - Can pair with companion lighting – coordinating the Kitchen and Dining area







**Silene** Canopy Kitchen Island

one size does it all

## **RING** – Options

Can be Down lighting or Up lighting



#### $\mathbf{Q}$ EUREKA

## SCONCES





## **Moonrise Plus**

 $\mathbf{Q}$ eureka



## EXTERIOR LIGHTING

## https://www.eurekalighting.com/en/products/out/



### **Ceiling Fans – Exterior** See choices here:

https://www.luminancebrands.com/fans/outdoor/cf605grt.html



Wet Rated "Rip Tide" by Kathy Ireland (Formerly Emerson) DC motor. On display at Kitchen Icons (1<sup>st</sup> fl. Patio) Ceiling Fans – Interior By Kathy Ireland - Formerly Emerson



# AMHURST LED CEILING 54 inch. LED

• CONCORD FANS – Interior

### https://www.luminancebrands.com/fans/56ven5sn-dc-led.html



See more fans here: https://www.luminancebrands.com/fans.html



Contact us at 608-317-5700 to learn more about our Kitchen Icons curated lighting selections.

Quality. Style. Function