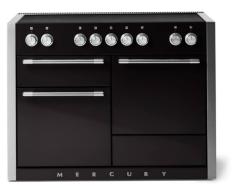

#### Inspiration:

48 in. AGA Mercury Gloss Black Bold, clean design with an art deco feel

Following are a few suggestions that pair with this style of range. More options at https://www.eurekalighting.com/