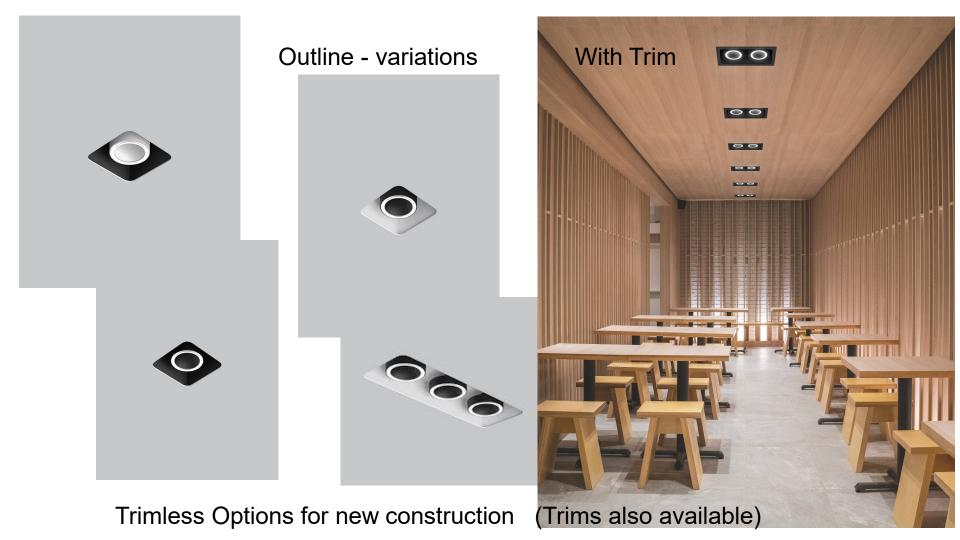

### "Outline" by Eureka

Multiple variations in black and white

https://www.eurekalighting.com/products/outline-5/

Trimless for new construction

"Metro" CEILING SUSPENDED 4266B-SNW 22 in wide

https://www.eurekalighting.con